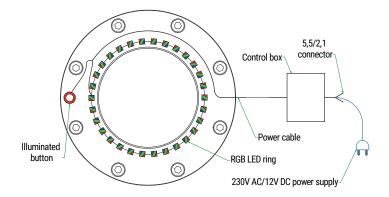

#### Advantages of STREICHER's illuminated viewport:

- ISO F compatible
- RGB LED for easy installation
- Also suitable for block flanges
- Compact design
- LED ring driven by the control system, controlled by an illuminated switch
- Control box can be easily mounted on your vacuum chamber

#### Technical data overview:

- Flange material: stainless steel 304L
- Window material: borosilicate glass
- Connection type: ISO-F, ISO-K (block flange)
- Sealing type: FPM 0-ring
- LED colour: RGB
- Mounting position: any

|        | Ø A | Ø B | С  | ØS  | S - DIN 912 |
|--------|-----|-----|----|-----|-------------|
| DN 100 | 165 | 102 | 22 | 145 | 8 x M8      |
| DN 160 | 225 | 153 | 22 | 200 | 8 x M10     |

|            | Voltage [V] | Power [W] | Connector | Calbe length [m] |
|------------|-------------|-----------|-----------|------------------|
| DN 100 RGB | 5           | 8,8       | 5,5 / 2,1 | 3                |
| DN 160 RGB | 5           | 12        | 5,5 / 2,1 | 3                |