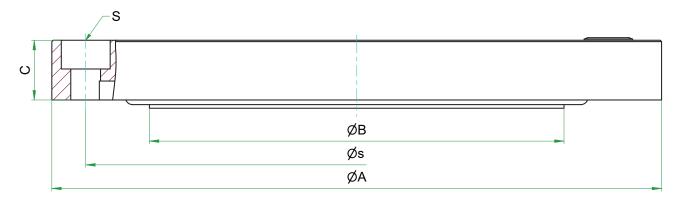

|        | Ø A | Ø B | С  | ØS  | S - DIN 912 |
|--------|-----|-----|----|-----|-------------|
| DN 100 | 165 | 102 | 22 | 145 | 8 x M8      |
| DN 160 | 225 | 153 | 22 | 200 | 8 x M10     |

|            | Voltage [V] | Power [W] | Connector | Calbe length [m] |
|------------|-------------|-----------|-----------|------------------|
| DN 100 RGB | 5           | 8,8       | 5,5 / 2,1 | 3                |
| DN 160 RGB | 5           | 12        | 5,5 / 2,1 | 3                |