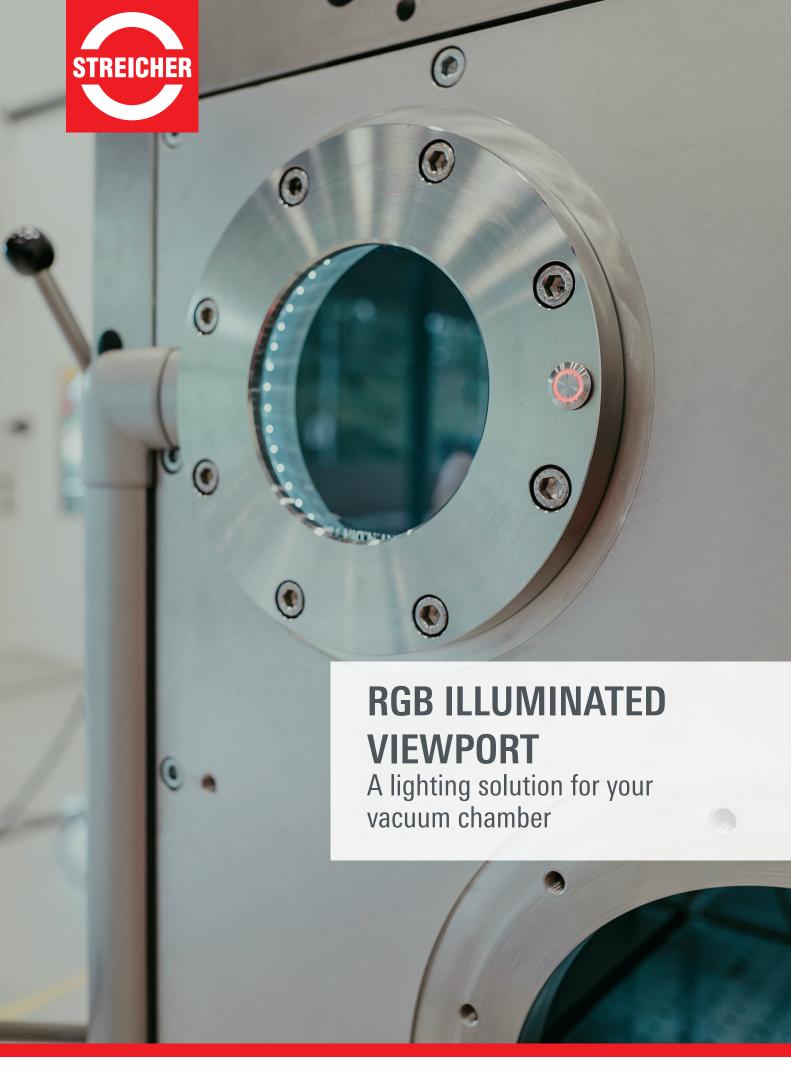

# The RGB illuminated viewport brings light into your vacuum chamber.

## Clearly observe sample areas

STREICHER offers a lighting solution designed for customers who require an unobstructed view of their vacuum chamber. Our illuminated viewport makes the everyday life of the vacuum end-user easier.

#### Advantages of STREICHER's illuminated viewport:

- ISO F compatible
- RGB LED for easy installation
- Also suitable for block flanges
- Compact design
- LED ring driven by the control system, controlled by an illuminated switch
- Control box can be easily mounted on your vacuum chamber