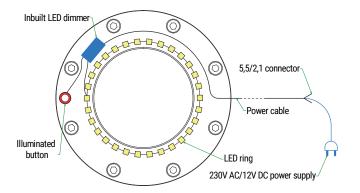

### Advantages of STREICHER's illuminated viewport:

- ISO F compatible
- White LED for easy installation
- Compact 230 V/12 V power supply included
- Also suitable for block flanges
- Inbuilt LED dimmer for brightness control, controlled by an illuminated switch

#### Technical data overview:

- Flange material: stainless steel 304L
- Window material: borosilicate glass
- Connection type: ISO-F, ISO-K (block flange)
- Sealing type: FPM O-ring
- LED colour: white
- Mounting position: any