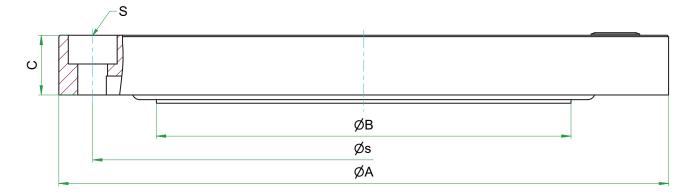

|        | ØA  | Ø B | С  | ØS  | S - DIN 912 |
|--------|-----|-----|----|-----|-------------|
| DN 100 | 165 | 102 | 22 | 145 | 8 x M8      |
| DN 160 | 225 | 153 | 22 | 200 | 8 x M10     |

|              | Voltage [V] | Power [W] | Connector | Calbe length [m] |
|--------------|-------------|-----------|-----------|------------------|
| DN 100 White | 12          | 2,4       | 5,5 / 2,1 | 3                |
| DN 160 White | 12          | 2,7       | 5,5 / 2,1 | 3                |